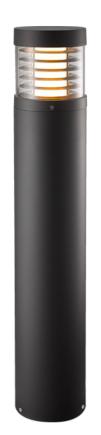

## **BRUMI**

LED outdoor lighting 12W, IP65.

The luminaire has an ergonomic and convenient design, and is suitable for accentual lighting. Suitable for use as outdoor lighting. The driver and the power supply are located inside the housing.