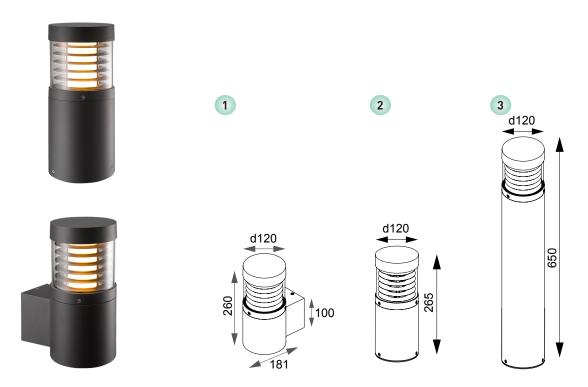

## **BRUMI**

size

view

1 BRUMI-W

2 BRUMI-G 265

3 BRUMI-G 650

| Article  | Name                            | Power, W | Dimensions, mm  | Beam angle° | Light flow, lm | Color rendering index | Power factor (PF) |
|----------|---------------------------------|----------|-----------------|-------------|----------------|-----------------------|-------------------|
| 69503240 | Brumi-W 12W 3000K 220V IP65     | 12 W     | 181 x 120 x 260 | 51°         | 131 lm         | 80                    | 0,93              |
| 69503250 | Brumi-G 265 12W 3000K 220V IP65 | 12 W     | 181 x 120 x 265 | 51°         | 131 lm         | 80                    | 0,93              |
| 69503260 | Brumi-G 650 12W 3000K 220V IP65 | 12 W     | 181 x 120 (650) | 51°         | 131 lm         | 80                    | 0,93              |