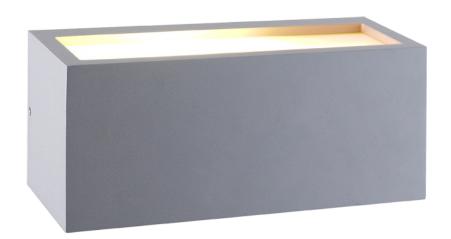

## **DISMAS**

LED outdoor wall-mounted lighting 12W, IP65.

The luminaire has an ergonomic and convenient design, and is suitable for accentual lighting. Suitable for use as outdoor lighting. The driver and the power supply are located inside the housing.