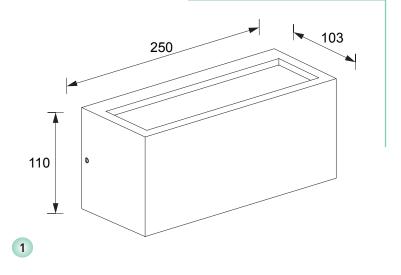

## view

1

overall dimensions

| Article  | Name                        | Power, W | Dimensions, mm  | Beam angle° | Light flow, lm | Color rendering index | Power factor (PF) |
|----------|-----------------------------|----------|-----------------|-------------|----------------|-----------------------|-------------------|
| 69506510 | Disma S 12W 3000K 220V IP65 | 12 W     | 250 x 103 x 110 | 61°         | 193 lm         | 84                    | 0,93              |