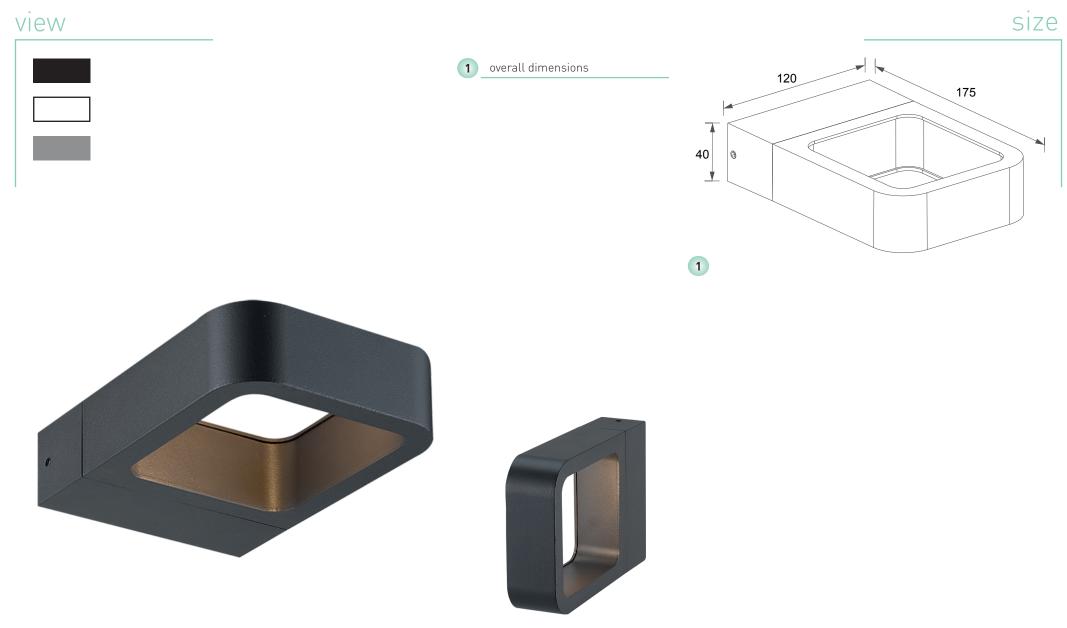

## MELAN-W

LED outdoor lighting 7W, IP65.

The luminaire has an ergonomic and convenient design, and is suitable for accentual lighting. Suitable for use as outdoor lighting. The driver and the power supply are located inside the housing.

| Housing:                         | Pressure die-cast aluminum alloy with polyester powder paint.<br>Body and glass are fitted with silicone sealants. |  |  |  |  |
|----------------------------------|--------------------------------------------------------------------------------------------------------------------|--|--|--|--|
| Fasteners:                       | Stainless steel, T=2.00mm                                                                                          |  |  |  |  |
| Glass:                           | tempered glass, 3.0 mm                                                                                             |  |  |  |  |
| Optical system:                  | Optical lens. Efficiency >85%                                                                                      |  |  |  |  |
| Optics with angles:              | 46°                                                                                                                |  |  |  |  |
| Housing color:                   | Black, Grey, White                                                                                                 |  |  |  |  |
| Operating temperature:           | -40°C – +45°C (at startup: -20°C)                                                                                  |  |  |  |  |
| Weight:                          | 0.67 kg                                                                                                            |  |  |  |  |
| Number of diodes (monochromatic) | 7X1W                                                                                                               |  |  |  |  |

| Article  | Name                       | Power, W | Dimensions, mm | Beam angle° | Light flow, lm | Color rendering index | Power factor (PF) |
|----------|----------------------------|----------|----------------|-------------|----------------|-----------------------|-------------------|
| 69503100 | Melan-W 7W 3000K 220V IP65 | 7 W      | 120 x 175 x 40 | 46°         | 240 lm         | 82                    | 0,54              |