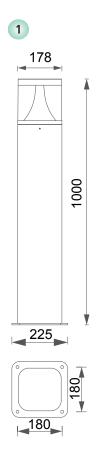

## NOLAN

size

view

1

overall dimensions

https://img-lighting.com/

| Article  | Name                  | Power, W | Dimensions, mm | Input voltage, V | Beam angle, degrees | Color Temperature, K | Weight, kg |
|----------|-----------------------|----------|----------------|------------------|---------------------|----------------------|------------|
| 70001560 | NOLAN 15W 600mm IP65  | 15W      | 120x600        | 220V             | 140°                | 4000K                | 3,3kg      |
| 70001580 | NOLAN 15W 800mm IP65  | 15W      | 120x800        | 220V             | 140°                | 4000K                | 3,8kg      |
| 70003010 | NOLAN 30W 1000mm IP65 | 30w      | 178×1000       | 220V             | 140°                | 4000K                | 8.5kg      |