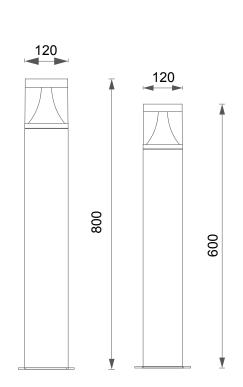

## NOLAN

size

view

1

overall dimensions

https://img-lighting.com/

| Article  | Name                  | Power, W | Dimensions, mm | Input voltage, V | Beam angle, degrees | Color Temperature, K | Weight, kg |
|----------|-----------------------|----------|----------------|------------------|---------------------|----------------------|------------|
| 70001560 | NOLAN 15W 600mm IP65  | 15W      | 120x600        | 220V             | 140°                | 4000K                | 3,3kg      |
| 70001580 | NOLAN 15W 800mm IP65  | 15W      | 120x800        | 220V             | 140°                | 4000K                | 3,8kg      |
| 70003010 | NOLAN 30W 1000mm IP65 | 30w      | 178×1000       | 220V             | 140°                | 4000K                | 8.5kg      |