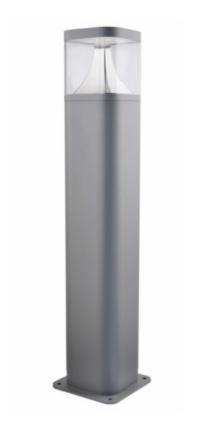

## NOLAN

LED outdoor lighting 15W and 30W, IP65.

Landscape quadrangular bollard with four rounded edges. Driver and power supply are inside the housing well protected from environment dust and wet. Models have different height. A stable clamping to the ground is possible with the help of collar.

| Article  | Name                  | Power, W | Dimensions, mm | Input voltage, V | Beam angle, degrees | Color Temperature, K | Weight, kg |
|----------|-----------------------|----------|----------------|------------------|---------------------|----------------------|------------|
| 70001560 | NOLAN 15W 600mm IP65  | 15W      | 120x600        | 220V             | 140°                | 4000K                | 3,3kg      |
| 70001580 | NOLAN 15W 800mm IP65  | 15W      | 120x800        | 220V             | 140°                | 4000K                | 3,8kg      |
| 70003010 | NOLAN 30W 1000mm IP65 | 30w      | 178×1000       | 220V             | 140°                | 4000K                | 8.5kg      |