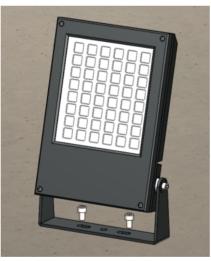

#### C. Installation

1. According to step 1, fix the bracket on the mounting surface.

Step 1