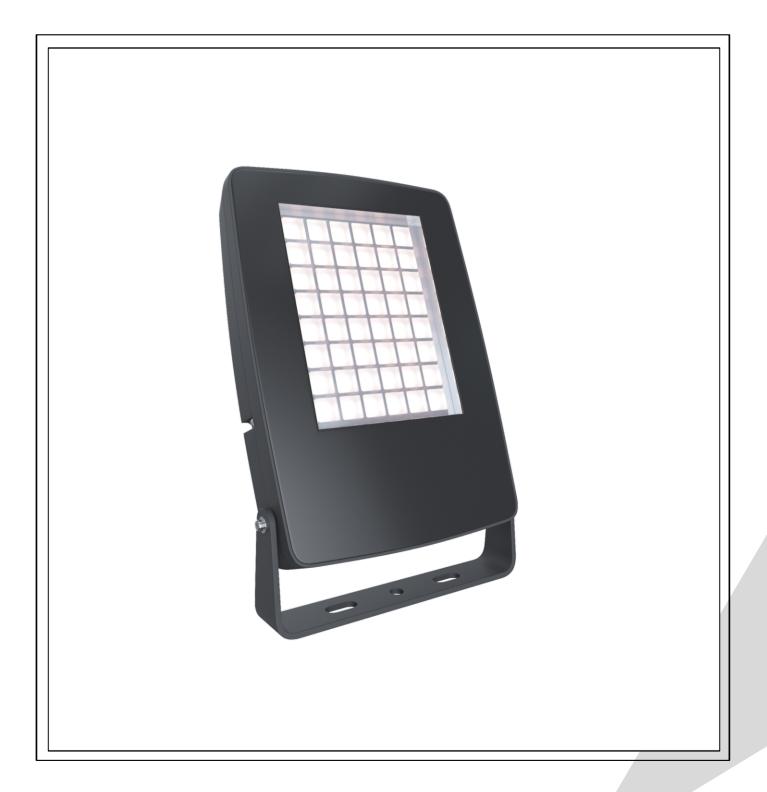

## A. Technical Parameters

Product name Product code Input Voltage Power Beam Angle Color temperature Working Environment Net weight Control Mode CROW 622 series DC 24/36V, AC 220V 22-225W 8°, 12.5°, 20°, 30°, 48°, 60°, 15x30°, 10x60°, 120x70° SINGLE COLOR, RGB, RGBW -40°C to +50°C 2-12Kg Switch ON/OFF, 1-10, DMX-512, DALI

### **B. Applications:**

Outdoor architectural lighting.