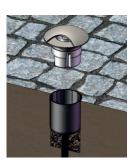

#### **Installation Instructions**

In accordance with step 1, before installing the mounting cup in the ground, place a sand cushion with a depth of at least 20 cm in the mounting hole.

In accordance with step 2, install the mounting cup. According to step 3, install the lamp in the mounting cup.

According to step 4, fix the lamp in the mounting cup.

3

- The mounting cup must be securely connected to the body of the luminaire, any screws should not be arbitrarily loosened.
- There are no special requirements for the installation direction.
- When receiving the device, check the article, color temperature, protection class, power cable.