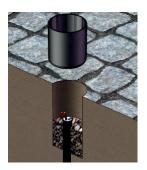

#### **Installation Instructions**

In accordance with step 1, before installing the mounting cup in the ground, place a sand cushion with a depth of at least 20 cm in the mounting hole.

In accordance with step 2, install the mounting cup. According to step 3, install the lamp in the mounting cup.