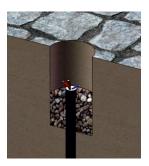

#### **Installation Instructions**

In accordance with step 1, before installing the mounting cup in the ground, place a sand cushion with a depth of at least 20 cm in the mounting hole.

In accordance with step 2, install the mounting cup. According to step 3, install the lamp in the mounting cup.