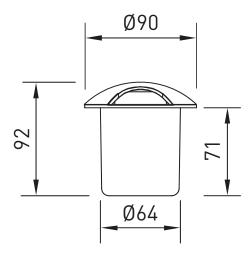

#### A. Technical Parameters

Product name ZIBO
Product code 793

Input Voltage DC 24V, AC 220V

Power Factor 3 - 8W
Power Factor >0.9
Beam Angle 120°

Color temperature SINGLE COLOR

Colour rendering index >70 CRI
Working Environment -40°C to +50°C
Dimensions D90x92mm
Net weight 0.85 Kg
Control Mode On/Off

## **Overall dimensions**

D90x92