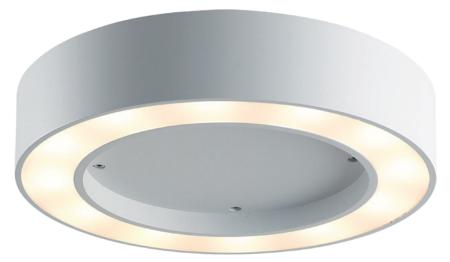

## ANGELEYE ROUND

LED outdoor ceiling-wall lighting 24W, IP65.

The luminaire has an interesting and recognizable design, but also is a compact and convenient solution for floodlighting and accentual lighting of entry elements. Suitable for use as outdoor lighting instead of devices with gas-discharge lamps. The driver and the power supply are located inside the housing.