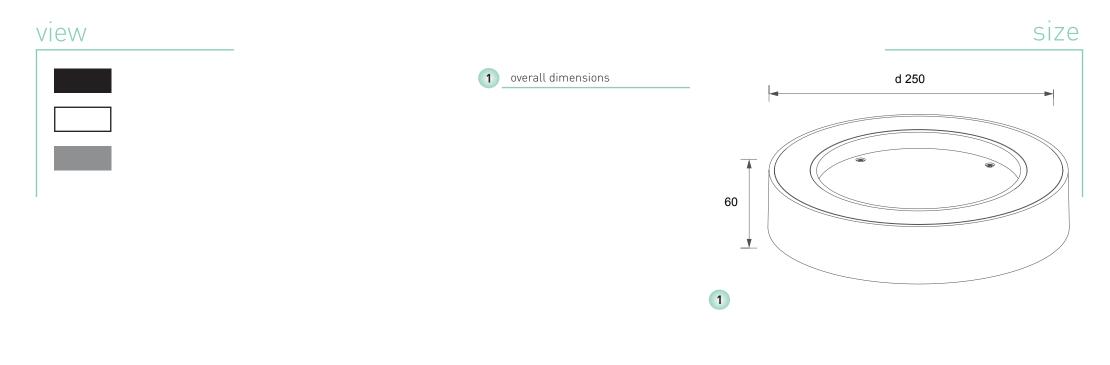

| Article  | Name                               | Power, W | Dimensions, mm | Beam angle° | Light flow, lm | Color rendering index | Power factor (PF) |
|----------|------------------------------------|----------|----------------|-------------|----------------|-----------------------|-------------------|
| 69505020 | AngelEye Round 24W 3000K 220V IP65 | 24 W     | 253 x 60       | 80°         | 556 lm         | 86                    | 0,95              |