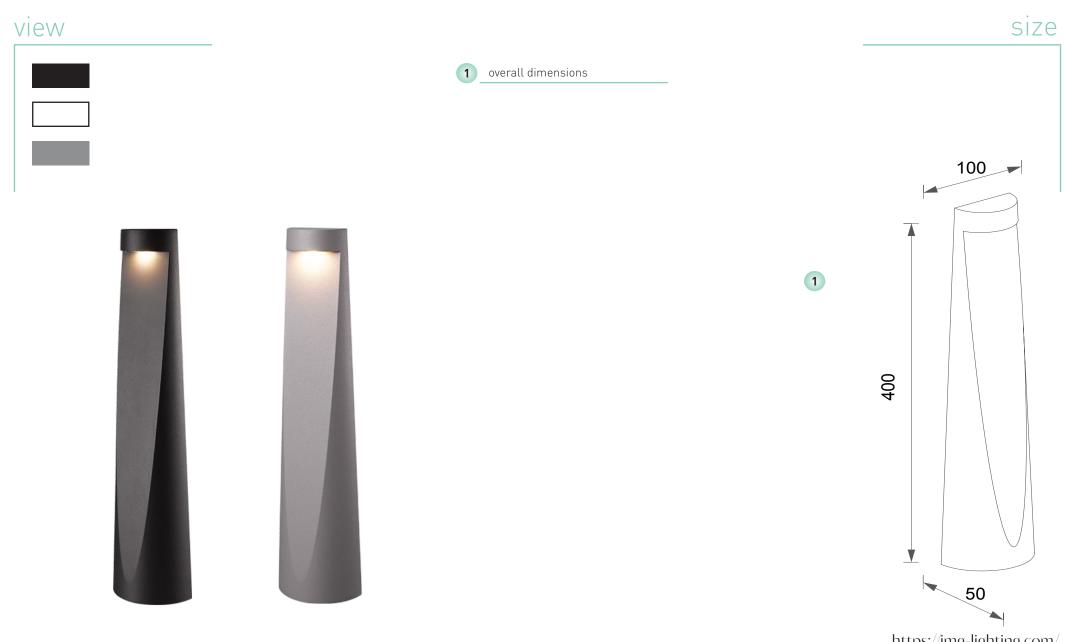

## ELFO-G

LED outdoor lighting 7W, IP65.

The luminaire has an ergonomic and convenient design, and is suitable for accentual lighting. Suitable for use as outdoor lighting. The driver and the power supply are located inside the housing.

| Housing:                         | Pressure die-cast aluminum alloy with polyester powder paint.<br>Body and glass are fitted with silicone sealants. |  |  |  |  |
|----------------------------------|--------------------------------------------------------------------------------------------------------------------|--|--|--|--|
| Fasteners:                       | Stainless steel, T=2.00mm                                                                                          |  |  |  |  |
| Glass:                           | tempered glass, 3.0 mm                                                                                             |  |  |  |  |
| Optical system:                  | Optical lens. Efficiency >85%                                                                                      |  |  |  |  |
| Optics with angles:              | 49°                                                                                                                |  |  |  |  |
| Housing color:                   | Black, Grey, White                                                                                                 |  |  |  |  |
| Operating temperature:           | -40°C – +45°C (at startup: -20°C)                                                                                  |  |  |  |  |
| Weight:                          | 0.75 kg                                                                                                            |  |  |  |  |
| Number of diodes (monochromatic) | 1X7W                                                                                                               |  |  |  |  |