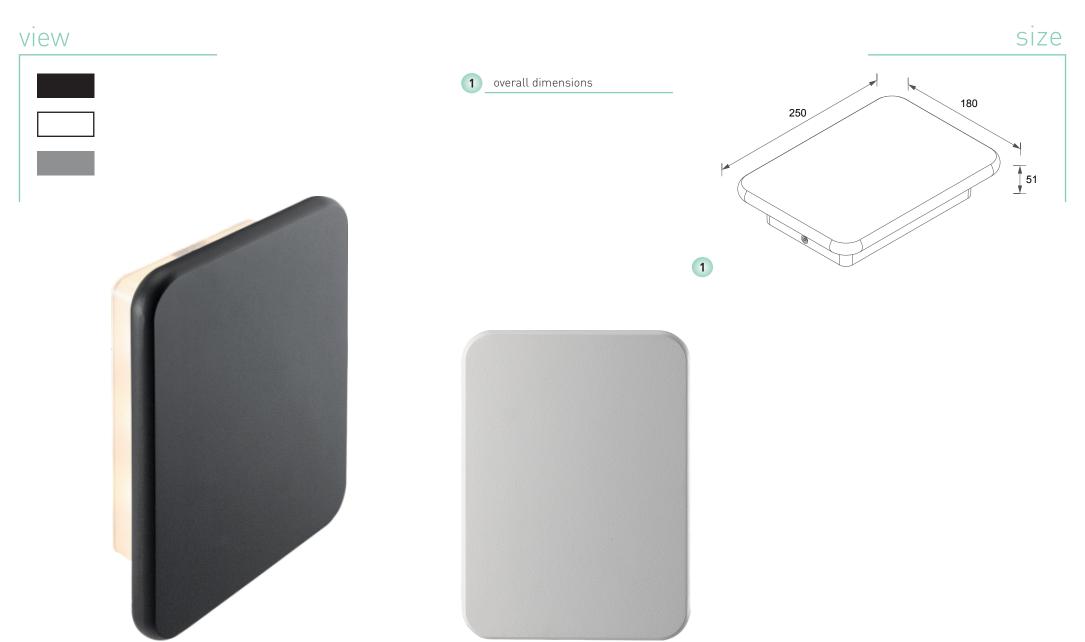

## **SPIRIT**

LED outdoor wall-mounted lighting 10W, IP65.

The luminaire has an ergonomic and convenient design, and is suitable for accentual lighting. Suitable for use as outdoor lighting. The driver and the power supply are located inside the housing.

| Housing:                         | Pressure die-cast aluminum alloy with polyester powder paint. |  |  |  |
|----------------------------------|---------------------------------------------------------------|--|--|--|
|                                  | Body and glass are fitted with silicone sealants.             |  |  |  |
| Fasteners:                       | Stainless steel, T=2.00mm                                     |  |  |  |
| Glass:                           | tempered glass, 3.0 mm                                        |  |  |  |
| Optical system:                  | Optical lens. Efficiency >85%                                 |  |  |  |
| Optics with angles:              | 96.5°                                                         |  |  |  |
| Housing color:                   | Black, Grey, White                                            |  |  |  |
| Operating temperature:           | -40°C - +45°C (at startup: -20°C)                             |  |  |  |
| Weight:                          | 1 kg                                                          |  |  |  |
| Number of diodes (monochromatic) | 10X1W                                                         |  |  |  |