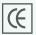

| Article  | Name                       | Power, W | Dimensions, mm | Beam angle° | Light flow, lm | Color rendering index | Power factor (PF) |
|----------|----------------------------|----------|----------------|-------------|----------------|-----------------------|-------------------|
| 69506410 | Spirit 10W 220V IP65 3000K | 10 W     | 250 x 180 x 51 | 96.5°       | 422 lm         | 84                    | 0,86              |