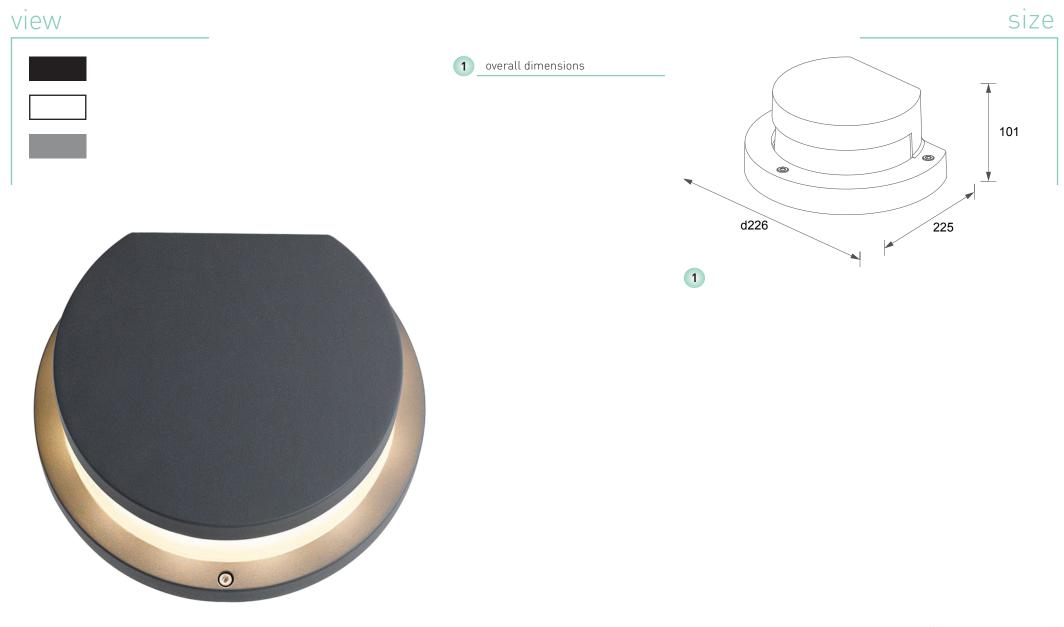

| Article     | Name                         | Power, W | Dimensions, mm  | Beam angle° | Light flow, lm | Color rendering index | Power factor (PF) |
|-------------|------------------------------|----------|-----------------|-------------|----------------|-----------------------|-------------------|
| 69503010 Te | onel Midi 8W 3000K 220V IP65 | 8 W      | 226 x 225 x 101 | 200°        | 248 lm         | 80                    | 0,85              |