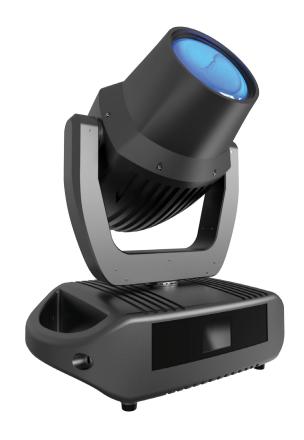

## NEO 200 GOBO

size

view

1 overall dimensions

RAL

## NEO 200 GOBO

OUTDOOR IP65 moving head for concerts/events, amusement park, theme park and the landmark building, hotel etc. Solid fat, sharp and clean beam at 1.7°

Super-fast and precise X/Y movement, fast gobo-color effect and clean projection, plus the dual-prism overlay effect.