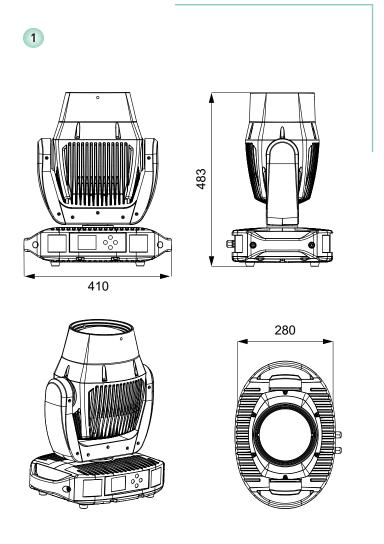

## NEO 200 GOBO

size

view

1 overall dimensions

RAL

| Article   | Name                                    | Power, W | Dimensions, mm | Input voltage, V | Beam angle, degrees | Color temperature, K | Weight, kg |
|-----------|-----------------------------------------|----------|----------------|------------------|---------------------|----------------------|------------|
| 369180010 | NEO 200 GOBO 180W DMX-512 RDM 220V IP66 | 180W     | 280x483x410    | 220V             | 1.7°                | 7 colors             | 22.0       |